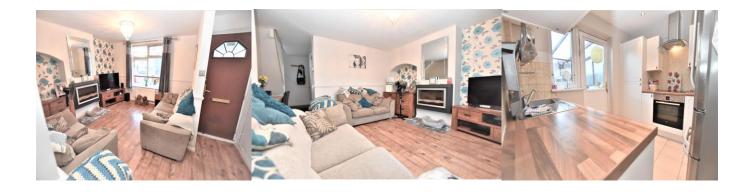

## Living Room 16' 7" x 13' 0" (5.05m x 3.96m)

Laminate flooring, central ceiling light, window to front of the property, radiator under window.

## Kitchen 9' 0" x 8' 0" (2.74m x 2.44m)

Fitted Kitchen with built in oven, hob and extractor fan, tiles laid to floor, spotlights to ceiling, access to rear garden.

**Bedroom 1** 15' 7" x 9' 0" (4.75m x 2.74m) Laminate laid to floor, 2x ceiling lamps, window facing front of the property, radiator under window.