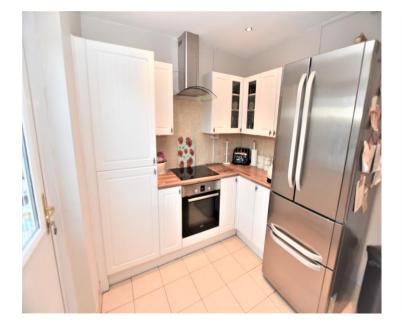

## Kitchen 9' 0" x 8' 0" (2.74m x 2.44m)

Fitted Kitchen with built in oven, hob and extractor fan, tiles laid to floor, spotlights to ceiling, access to rear garden.

**Bedroom 1** 15' 7" x 9' 0" (4.75m x 2.74m) Laminate laid to floor, 2x ceiling lamps, window facing front of the property, radiator under window.