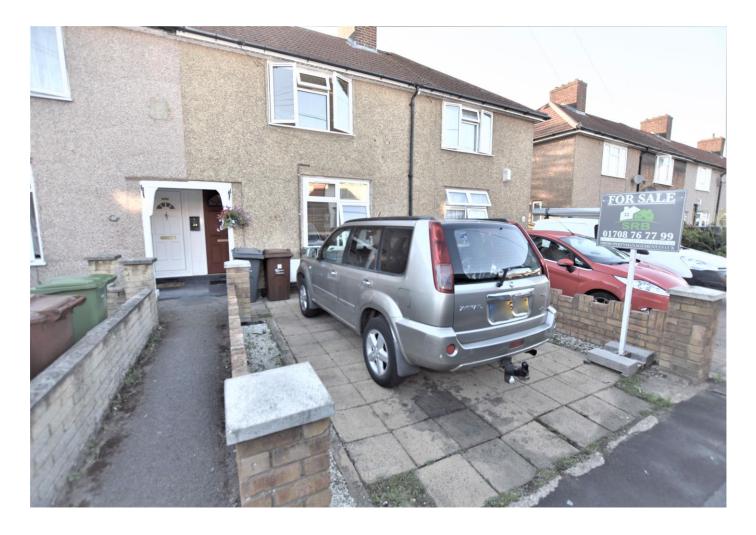

Kingsmill Road Dagenham, RM9

£315,000

## Living Room 16' 7" x 13' 0" (5.05m x 3.96m)

Laminate flooring, central ceiling light, window to front of the property, radiator under window.

## Kitchen 9' 0" x 8' 0" (2.74m x 2.44m)

Fitted Kitchen with built in oven, hob and extractor fan, tiles laid to floor, spotlights to ceiling, access to rear garden.

**Bedroom 1** 15' 7" x 9' 0" (4.75m x 2.74m) Laminate laid to floor, 2x ceiling lamps, window facing front of the property, radiator under window.

**Bedroom 2** 11' 4" x 8' 5" (3.45m x 2.56m) Laminate laid to floor, central ceiling light, window facing rear of property, radiator under window.

**Family Bathroom**  $6' 8'' \times 4' 5'' (2.03m \times 1.35m)$ Tiles laid to floor up to ceiling, walk in shower, white sink with built in stor