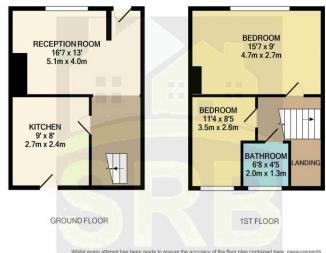

## Living Room 16' 7" x 13' 0" (5.05m x 3.96m)

Laminate flooring, central ceiling light, window to front of the property, radiator under window.

## Kitchen 9' 0" x 8' 0" (2.74m x 2.44m)

Fitted Kitchen with built in oven, hob and extractor fan, tiles laid to floor, spotlights to ceiling, access to rear garden.

**Bedroom 1** 15' 7" x 9' 0" (4.75m x 2.74m) Laminate laid to floor, 2x ceiling lamps, window facing front of the property, radiator under window.

**Bedroom 2** 11' 4" x 8' 5" (3.45m x 2.56m) Laminate laid to floor, central ceiling light, window facing rear of property, radiator under window.

**Family Bathroom**  $6' 8'' \times 4' 5'' (2.03m \times 1.35m)$ Tiles laid to floor up to ceiling, walk in shower, white sink with built in storage, white WC, Mirror & glass shelf fitted above sink and towel radiator.

Whilst every attempt has been made to ensure the accuracy of the floor plan contained here, measurements of doors, windows, noors and any other items are approximate and no responsibility is taken for any error, omission, or mis-statement. This plan is for illustrative purposes only and should be used as such by any prospective purchaser. The services, systems and appliances shown have not been tested and no guarantee as to their operability or efficiency can be given as to their operability or efficiency can be given made with Wettopic 62/200