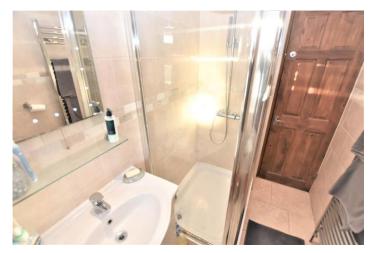

**Bedroom 2** 11' 4" x 8' 5" (3.45m x 2.56m) Laminate laid to floor, central ceiling light, window facing rear of property, radiator under window.

**Family Bathroom**  $6' 8'' \times 4' 5'' (2.03m \times 1.35m)$ Tiles laid to floor up to ceiling, walk in shower, white sink with built in storage, white WC, Mirror & glass shelf fitted above sink and towel radiator.